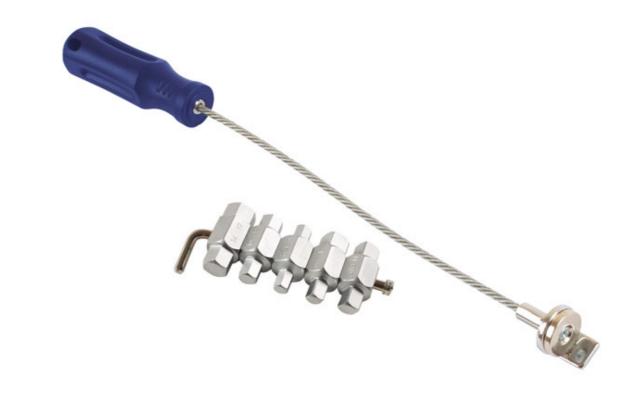

## Magnetic Sump Plug Key Set

A set of double ended sump plug keys with magnetic sump plug removal tool included.

## **Additional Information**

- Applications: BMW, Citroën, Ford, Lancia, Mazda, Mercedes-Benz, Nissan, Peugeot, Renault, Saab and Volkswagen.
- Sump plug sizes: 14 x 17mm Hex, 10 x 12mm Hex, 9mm x 5/16" Hex, 8 x 13mm square and 11mm x 3/8" square.
- Magnetic tip on the removal tool prevents the loss of the sump plug while removing.
- •